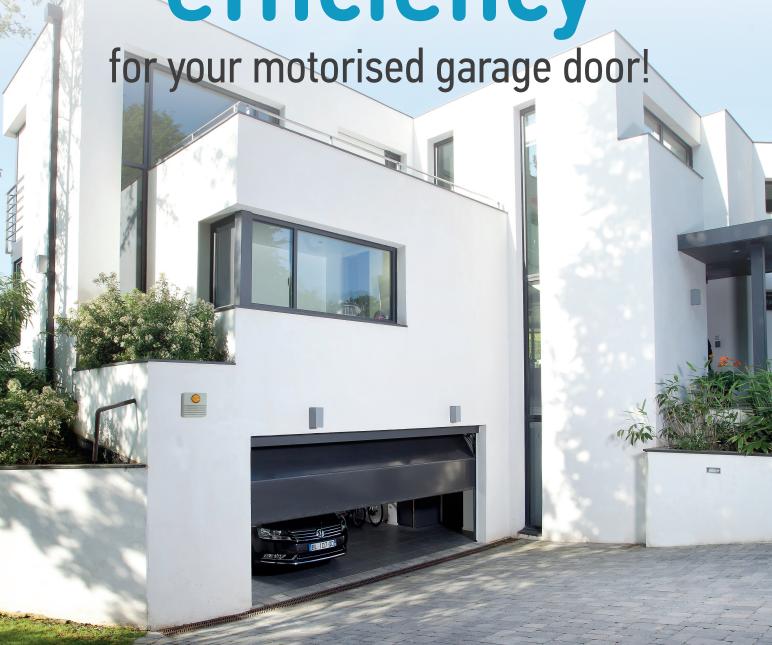

# Opt for

# concentrated efficiency

• Up to 10 m², with or without wicket door.

### Everyday life made easier

- Fast opening.
- Automatic closure mode.
- Partial opening for pedestrians to pass through.
- Integrated Leds lighting area during garage door operation.
- · Optional extra light control, from remote control and synchronised with garage door operation.

#### Peace of mind assured

- Automatic obstacle detection.
- Mechanical lock (optional).
- Secured unlocking with personnal key for manual operation when needed.
- · Backup battery in case of mains power failure (optional).

## Quality tried and tested

- Soft stop and soft start, to preserve the garage door and installation's life.
- Door limits controlled with accuracy of integrated encoder.
- · Complies with european safety standards (EN 60 335-2-103).
- Tested on 36,500 openings and closings.